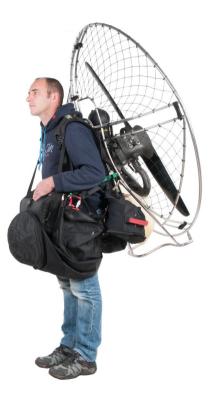

#### **OPTION 1. PARAMOTOR COCOON + PARAMOTOR COCKPIT**

The cocoon is designed to be used with the optional Paramotor Cockpit.

The cockpit offers 9L of space for the cocoon, flight instruments or even bivouac supplies!

Adjustable straps support the weight of the cockpit and keep the instrument panel at the correct angle.

A buckle on the cockpit holds up the cocoon during take-off.