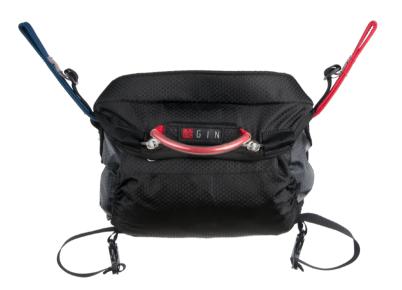

#### **OPTION 2. PARAMOTOR COCOON + RESCUE COCKPIT**

For pilots who prefer to fly with a front rescue, the optional GIN Rescue Cockpit can be used instead of the paramotor cockpit. The rescue cockpit is delievered with rescue bridle.

#### **Rescue cockpit**

| Size          | Μ                                                                  | L                                                           |
|---------------|--------------------------------------------------------------------|-------------------------------------------------------------|
| Compatibility | Smaller rescues:<br>Yeti 27/35/40<br>Yeti cross 27/32<br>G-lite 32 | Larger rescues:<br>Yeti 45/50<br>Yeti cross 38<br>G-lite 39 |