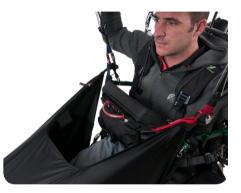

#### **OPTION 1. PARAMOTOR COCOON + PARAMOTOR COCKPIT**

The cocoon is designed to be used with the optional Paramotor Cockpit.

The cockpit offers 9L of space for the cocoon, flight instruments or even bivouac supplies!

Adjustable straps support the weight of the cockpit and keep the instrument panel at the correct angle.

A buckle on the cockpit holds up the cocoon during take-off.