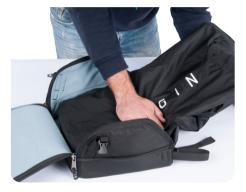

#### **OPTION 1. PARAMOTOR COCOON + PARAMOTOR COCKPIT**

The cocoon is designed to be used with the optional Paramotor Cockpit.

The cockpit offers 9L of space for the cocoon, flight instruments or even bivouac supplies!

Adjustable straps support the weight of the cockpit and keep the instrument panel at the correct angle.

A buckle on the cockpit holds up the cocoon during take-off.