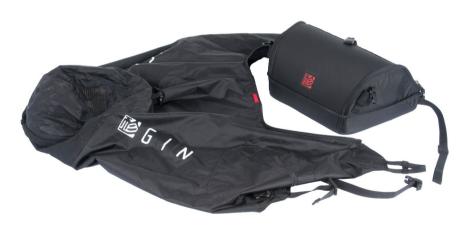

# Paramotor Cocoon

The Paramotor cocoon not only keeps you warm and comfortable. It also increases performance and is easy to use.

It's available in 2 options:

1. Paramotor Cocoon + Paramotor Cockpit

2. Paramotor Cocoon + Rescue Cockpit

#### **OPTION 1. PARAMOTOR COCOON + PARAMOTOR COCKPIT**

The cocoon is designed to be used with the optional Paramotor Cockpit.

The cockpit offers 9L of space for the cocoon, flight instruments or even bivouac supplies!

#### **OPTION 2. PARAMOTOR COCOON + RESCUE COCKPIT**

For pilots who prefer to fly with a front rescue, the optional GIN Rescue Cockpit can be used instead of the paramotor cockpit. The rescue cockpit is delievered with rescue bridle.