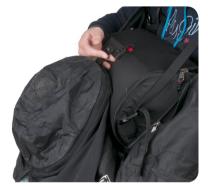

### **EASY TO USE**

The cocoon opens at the bottom so is easy to step in.

A smart system enables attachment to almost any frame.

Adjustable straps support the weight of the cockpit and keep the instrument panel at the correct angle.

A buckle on the cockpit holds up the cocoon during take-off.