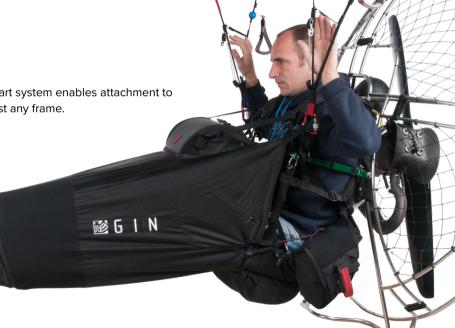

### **EASY TO USE**

The cocoon opens at the bottom so is easy to step in.

A smart system enables attachment to almost any frame.

#### **OPTION 1. PARAMOTOR COCOON + PARAMOTOR COCKPIT**

The cocoon is designed to be used with the optional Paramotor Cockpit.

The cockpit offers 9L of space for the cocoon, flight instruments or even bivouac supplies!

Adjustable straps support the weight of the cockpit and keep the instrument panel at the correct angle.

A buckle on the cockpit holds up the cocoon during take-off.