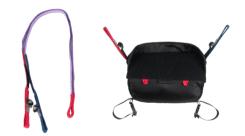

#### **OPTION 2. PARAMOTOR COCOON + RESCUE COCKPIT**

For pilots who prefer to fly with a front rescue, the optional GIN Rescue Cockpit can be used instead of the paramotor cockpit. The rescue cockpit is delievered with rescue bridle.

#### **Rescue cockpit**

| Size          | Μ                                                                  | L                                                           |
|---------------|--------------------------------------------------------------------|-------------------------------------------------------------|
| Compatibility | Smaller rescues:<br>Yeti 27/35/40<br>Yeti cross 27/32<br>G-lite 32 | Larger rescues:<br>Yeti 45/50<br>Yeti cross 38<br>G-lite 39 |