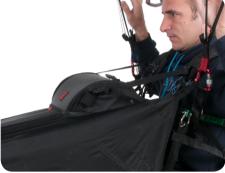

Adjustable straps support the weight of the cockpit and keep the instrument panel at the correct angle.

A buckle on the cockpit holds up the cocoon during take-off.