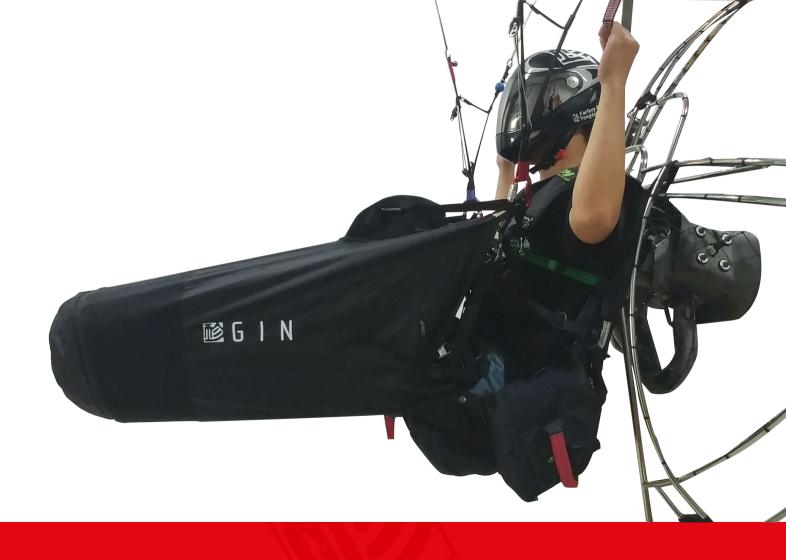

# Paramotor Cocoon

The Paramotor cocoon not only keeps you warm and comfortable. It also increases performance and is easy to use.

It's available in 2 options:

1. Paramotor Cocoon + Paramotor Cockpit

2. Paramotor Cocoon + Rescue Cockpit

### **EASY TO USE**

The cocoon opens at the bottom so is easy to step in.

A smart system enables attachment to almost any frame.