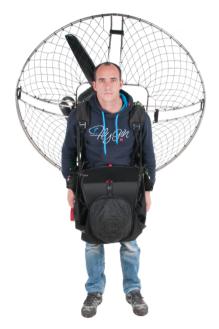

#### **OPTION 2. PARAMOTOR COCOON + RESCUE COCKPIT**

For pilots who prefer to fly with a front rescue, the optional GIN Rescue Cockpit can be used instead of the paramotor cockpit. The rescue cockpit is delievered with rescue bridle.