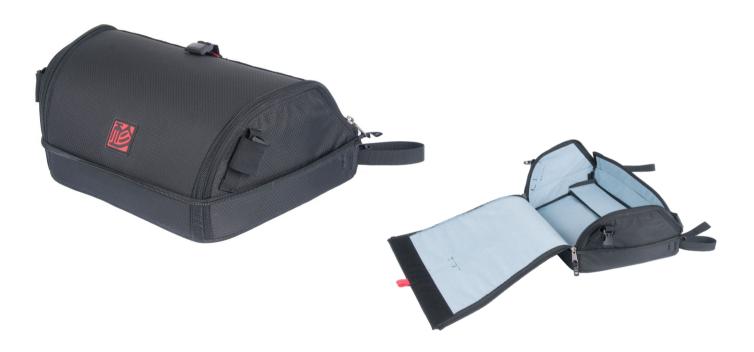

#### **OPTION 1. PARAMOTOR COCOON + PARAMOTOR COCKPIT**

The cocoon is designed to be used with the optional Paramotor Cockpit.

The cockpit offers 9L of space for the cocoon, flight instruments or even bivouac supplies!

#### Paramotor cockpit

| Weight | 450g |
|--------|------|
| Volume | 9L   |