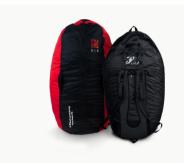

# Fast packing rucksack XXL

Fast packing rucksack XXL

# FAST PACKING RUCKSACK XXL

Land, pack and go again. The new GIN Fast packing rucksack XXL is aimed at tandem pilots looking for the convenience of a fast packing bag with the portability of a rucksack.

The previous model has been refined with a more ergonomic shape and size, and an easier closing system using two independent cords.

# **FEATURES**

- compression buckles

- carry handle

- shoulder straps

- compression strap

- cord stopper