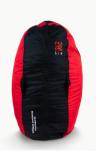

#### Fast packing rucskack xxL

For tandem pilots looking for the convenience of a fast packing bag with the portability of a rucksack.

For tandem equipments (wing and harnesses).

Harness inside: Yes

Weight: 1.9 kg