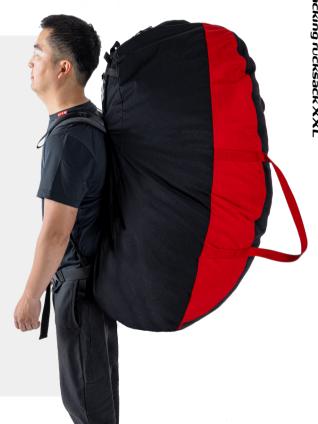

# FAST PACKING RUCKSACK XXL

Land, pack and go again. The new GIN Fast packing rucksack XXL is aimed at tandem pilots looking for the convenience of a fast packing bag with the portability of a rucksack.

The previous model has been refined with a more ergonomic shape and size, and an easier closing system using two independent cords.

# **FEATURES**

- compression buckles

- carry handle

- shoulder straps

- compression strap

- cord stopper