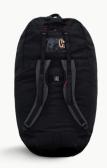

# **FEATURES**

- compression buckles

- carry handle

- shoulder straps

- compression strap

- cord stopper