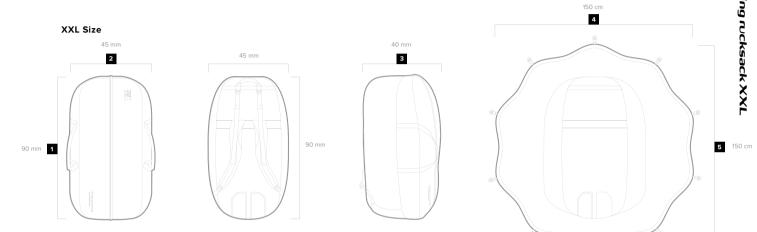

# **TECHNICAL INFORMATION**

| SIZE                                | XXL |
|-------------------------------------|-----|
| Width rucksack (cm)                 | 45  |
| Height rucksack (cm)                | 90  |
| Fast packing rucksack 2 weight (kg) | 1.9 |

# **SIZE CHART**

|     | 1. Rucksack height / cm | 2. Rucksack width / cm | 3. Rucksack depth / cm | 4. Open bag height / cm | 5. Open bag width / cm |
|-----|-------------------------|------------------------|------------------------|-------------------------|------------------------|
| М   | -                       | -                      | -                      | -                       | -                      |
| XXL | 90                      | 45                     | 40                     | 150                     | 150                    |