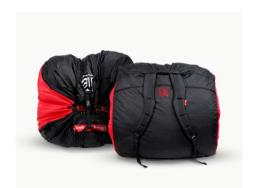

# FAST PACKING RUCKSACK XXL

Land, pack and go again. The new GIN Fast packing rucksack XXL is aimed at tandem pilots looking for the convenience of a fast packing bag with the portability of a rucksack.

The previous model has been refined with a more ergonomic shape and size, and an easier closing system using two independent cords.

#### Fast packing rucskack xxL

For tandem pilots looking for the convenience of a fast packing bag with the portability of a rucksack.

For tandem equipments (wing and harnesses).

Harness inside: Yes

Weight: 1.9 kg