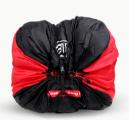

# FAST PACKING RUCKSACK XXL

Land, pack and go again. The new GIN Fast packing rucksack XXL is aimed at tandem pilots looking for the convenience of a fast packing bag with the portability of a rucksack.

The previous model has been refined with a more ergonomic shape and size, and an easier closing system using two independent cords.

# **FEATURES**

- compression buckles

- carry handle

- shoulder straps

- compression strap

- cord stopper