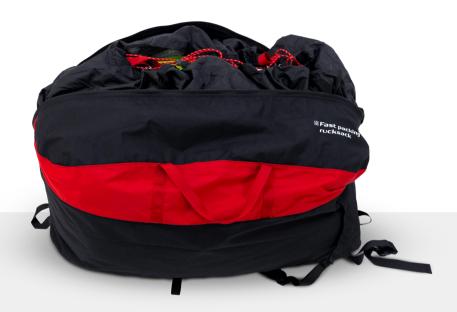

The previous model has been refined with a more ergonomic shape and size, and an easier closing system using two independent cords.

#### Fast packing rucskack xxL

For tandem pilots looking for the convenience of a fast packing bag with the portability of a rucksack.

For tandem equipments (wing and harnesses).

Harness inside: Yes

Weight: 1.9 kg