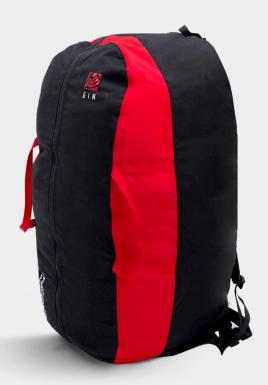

# Fast packing rucksack XXL

Fast packing rucksack XXL

# FAST PACKING RUCKSACK XXL

Land, pack and go again. The new GIN Fast packing rucksack XXL is aimed at tandem pilots looking for the convenience of a fast packing bag with the portability of a rucksack.

# **FEATURES**

- compression buckles

- carry handle

- shoulder straps

- compression strap

- cord stopper