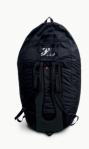

# Fast packing rucksack XXL

Fast packing rucksack XXL

# FAST PACKING RUCKSACK XXL

Land, pack and go again. The new GIN Fast packing rucksack XXL is aimed at tandem pilots looking for the convenience of a fast packing bag with the portability of a rucksack.

The previous model has been refined with a more ergonomic shape and size, and an easier closing system using two independent cords.

# **FEATURES**

- compression buckles

- carry handle

- shoulder straps

- compression strap

- cord stopper