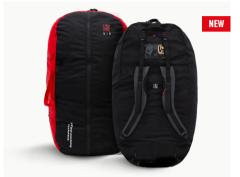

# FAST PACKING RUCKSACK XXL

Land, pack and go again. The new GIN Fast packing rucksack XXL is aimed at tandem pilots looking for the convenience of a fast packing bag with the portability of a rucksack.

The previous model has been refined with a more ergonomic shape and size, and an easier closing system using two independent cords.

# **FEATURES**

- compression buckles

- carry handle

- shoulder straps

- compression strap

- cord stopper

#### Fast packing rucskack xxL

For tandem pilots looking for the convenience of a fast packing bag with the portability of a rucksack.

For tandem equipments (wing and harnesses).

Harness inside: Yes

Weight: 1.9 kg