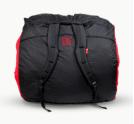

# **FEATURES**

- compression buckles

- carry handle

- shoulder straps

- compression strap

- cord stopper

# **TECHNICAL INFORMATION**

| SIZE                                | XXL |
|-------------------------------------|-----|
| Width rucksack (cm)                 | 45  |
| Height rucksack (cm)                | 90  |
| Fast packing rucksack 2 weight (kg) | 1.9 |