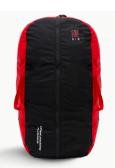

#### Fast packing rucskack xxL

For tandem pilots looking for the convenience of a fast packing bag with the portability of a rucksack.

For tandem equipments (wing and harnesses).

Harness inside: Yes

Weight: 1.9 kg