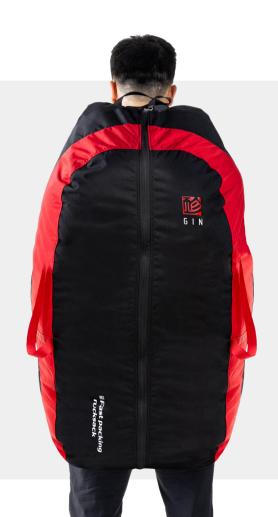

# FAST PACKING RUCKSACK XXL

Land, pack and go again. The new GIN Fast packing rucksack XXL is aimed at tandem pilots looking for the convenience of a fast packing bag with the portability of a rucksack.

The previous model has been refined with a more ergonomic shape and size, and an easier closing system using two independent cords.

#### Fast packing rucskack xxL

For tandem pilots looking for the convenience of a fast packing bag with the portability of a rucksack.

For tandem equipments (wing and harnesses).

Harness inside: Yes

Weight: 1.9 kg