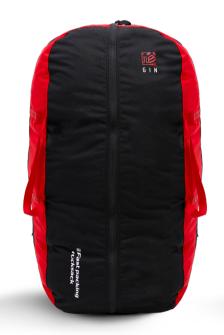

The previous model has been refined with a more ergonomic shape and size, and an easier closing system using two independent cords.

# **FEATURES**

- compression buckles

- carry handle

- shoulder straps

- compression strap

- cord stopper