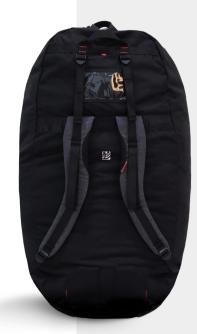

# **FEATURES**

- compression buckles

- carry handle

- shoulder straps

- compression strap

- cord stopper